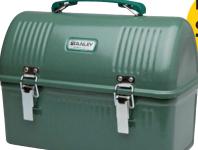

**3**/9/29

Rally 3 Special finish goods

**STANLEY Classic Lunchbox** with 60th original logo

Name: STANLEY Classic Lunchbox Size: W 330mm x H 228mm x D 152mm Material: Steel