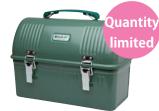

**3**/9/29

Rally 3 Special finish goods

**STANLEY Classic Lunchbox** with 60th original logo

Name: STANLEY Classic Lunchbox Size: W 330mm x H 228mm x D 152mm Material: Steel