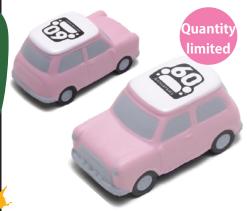

one for each car participating to the parade run

**Classic Mini Festival 2019** 

⟨Fuji Speedway⟩

Popular for it soft touch feeling, the "Squeeze" is the MINI 60th Anniv.CP02 goods. Please check the cute shape of the pink MINI. This is not for sale, so come to join the parade and get one.

Name: MINI 60th Squeeze

Size: L 65mm x W 31mm x H 32mm

Material: Soft urethane

**GOAL** Rally 1 finished: Toolbox **GOODS** Rally 3 finished: Lunchbox

3 27th JAPAN MINIDAY in Hamanako (Hamamatsu-City Ngagisa-en Autocamp)