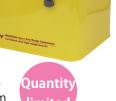

For each car which has finished the rally, and entries to the infield.

Rally 1 finish goods

**MERCURY Toolbox Square** 

with 60th original logo

Name: MERCURY New Toolbox Square Size: W 218mm x H 155mm x D 150mm Material: Steel